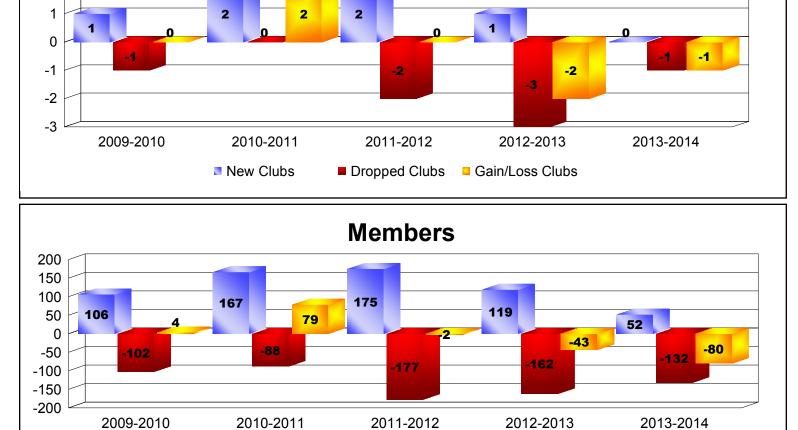

## District 31 J

| Year      | New<br>Clubs | Dropped<br>Clubs | Gain/<br>Loss<br>Clubs | New<br>Members | Charter<br>Members | Reinstate<br>Members | Transfer<br>Members | Total<br>Member<br>Added | Total<br>Members<br>Dropped | Gain/<br>Loss<br>Members |
|-----------|--------------|------------------|------------------------|----------------|--------------------|----------------------|---------------------|--------------------------|-----------------------------|--------------------------|
| 2009-2010 | 1            | -1               | 0                      | 65             | 37                 | 2                    | 2                   | 106                      | -102                        | 4                        |
| 2010-2011 | 2            | 0                | 2                      | 95             | 66                 | 0                    | 6                   | 167                      | -88                         | 79                       |
| 2011-2012 | 2            | -2               | 0                      | 96             | 70                 | 5                    | 4                   | 175                      | -177                        | -2                       |
| 2012-2013 | 1            | -3               | -2                     | 60             | 27                 | 26                   | 6                   | 119                      | -162                        | -43                      |
| 2013-2014 | 0            | -1               | -1                     | 40             | 0                  | 8                    | 4                   | 52                       | -132                        | -80                      |
| Average   | 1            | -1               | 0                      | 71             | 40                 | 8                    | 4                   | 124                      | -132                        | -8                       |
| Clubs     |              |                  |                        |                |                    |                      |                     |                          |                             |                          |